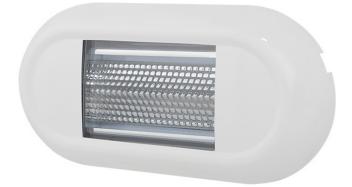

### Part No. 0-668-67

Durite's Mega Power SMD 2525 LED Interior Accessory Lamp.10-30VDC. 12 high power white SMD LED's. 950Lm. PC Lens with ADC12 Housing. IP67. E Marked EMC R10. 20cm flying leads.