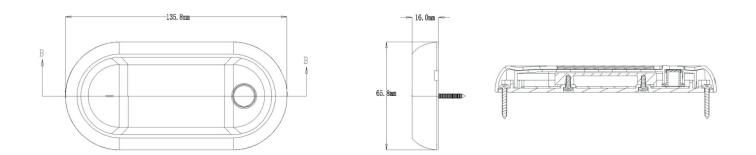

## Technical Drawing (not to scale)

#### **Specification**

Type Voltage LED Illumination Material Protection Operating Temperature Switch Dimensions Compliance LED Interior Accessory Lamp 10-30VDC 12 x 1W 2525SMD 950Lm PC Lens, ADC12 Housing IP67 -25°C to 65°C N/A See above diagram CE, EMC R10